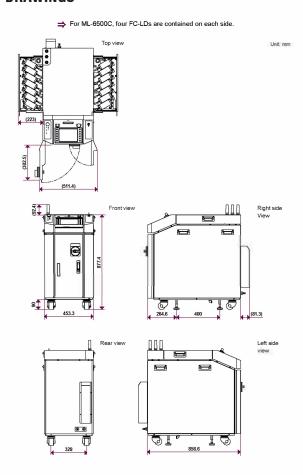

500 W               | 1000 W or 1200 W   |
| Power requirements    | 3-phase, 200 V to 400 V AC (+10% / -15%) , 50/60 Hz |                     |                    |
| Breaker rated current | 20A (380 V / 400 V)                                 | 30A (380 V / 400 V) | 50A (380 V /400 V) |
| Cooling               | Water – Water                                       |                     |                    |
| Weight                | 240 kg                                              | 250 kg              | 280 kg             |
| Safety class          | Class 4 laser, pilot laser: Class 1                 |                     |                    |
| Certification         | CE compliant                                        |                     |                    |

## **DRAWINGS**