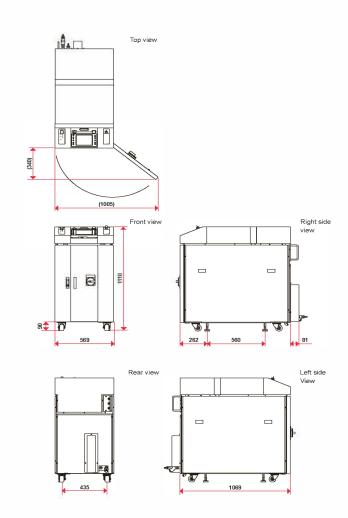

00 W               | 1000 W or 1200 W   |
| Power requirements    | 3-phase, 200 V to 400 V AC (+10% / -15%) , 50/60 Hz |                     |                    |
| Breaker rated current | 20A (380 V / 400 V)                                 | 30A (380 V / 400 V) | 50A (380 V /400 V) |
| Cooling               | Water – Water                                       |                     |                    |
| Weight                | 240 kg                                              | 250 kg              | 280 kg             |
| Safety class          | Class 4 laser, pilot laser: Class 1                 |                     |                    |
| Certification         | CE compliant                                        |                     |                    |

## **DRAWINGS**