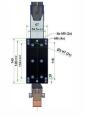

# **DRAWINGS**

# **WEIGHT & DIMENSIONS**

| Dimensions (WxDxH) | actuator head only: 42 x 94 x 260 (mm) |
|--------------------|----------------------------------------|
| Weight (in kg)     | actuator head only: approx. 5 kg       |