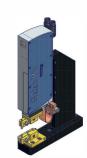

### **CONFIGURATION OPTIONS**

The MFP25 is used with the AWS3 Active Welding System. The AWS3 integrates the process control of all mechanical and electrical parameters, static and dynamic process monitoring, quality analysis with advanced SPC feature and datalogging. More information can be found in the Technical Data Sheet of the AWS3 Active Welding System.

# **TECHNICAL SPECIFICATIONS**

| Force range:                       | 1 to 25 N                                                   |
|------------------------------------|-------------------------------------------------------------|
| Force resolution:                  | 0,1 N                                                       |
| Maximum electrode stroke:          | 30 mm                                                       |
| Position accuracy:                 | 1 μ                                                         |
| Displacement measurement accuracy: | 0,25 μ                                                      |
| Maximum electrode velocity:        | 200 mm/sec                                                  |
| Operating temperature range        | 0-40 °C                                                     |
| Electrode dimension:               | 4 mm                                                        |
| Mounting possibilities:            | Stand or automation                                         |
| Water cooling:                     | optional                                                    |
| Control system:                    | AWS3                                                        |
| Programmable                       | Home, up & search position, up speed, down and search speed |
| Power requirements                 | 230 VAC, 110 VAC optional                                   |