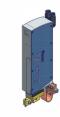

# MFP25 for AWS3 Motorised Weld Head

- Low force range with high precision and high speed
- Compact and robust design for optimal system integration
- Servo motor with linear drive
- Closed loop force control
- Linear drive system for fast and dynamic response
- Programmable electrode speed, force and position
- Robust design gives very low force oscillations
- Full AWS3 functionality for high end process control

# **WEIGHT & DIMENSIONS**

| Dimensions (WxDxH) | actuator head only: 42 x 94 x 260 (mm) |
|--------------------|----------------------------------------|
| Weight (in kg)     | actuator head only: approx. 5 kg       |