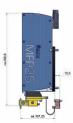

# **DRAWINGS**

# **WEIGHT & DIMENSIONS**

| Dimensions (WxDxH) | actuator head only: 42 x 94 x 260 (mm) |
|--------------------|----------------------------------------|
| Weight (in kg)     | actuator head only: approx. 5 kg       |