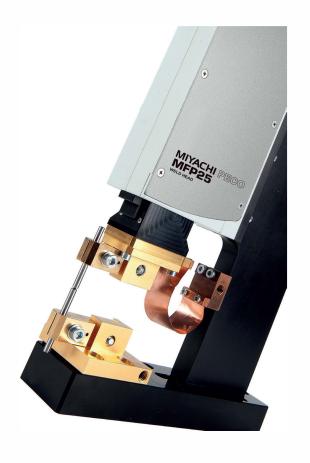

# MFP25 for AWS3 Motorised Weld Head

- Low force range with high precision and high speed
- Compact and robust design for optimal system integration
- Servo motor with linear drive
- Closed loop force control
- Linear drive system for fast and dynamic response
- Programmable electrode speed, force and position
- Robust design gives very low force oscillations
- Full AWS3 functionality for high end process control

### **CONFIGURATION OPTIONS**

The MFP25 is used with the AWS3 Active Welding System. The AWS3 integrates the process control of all mechanical and electrical parameters, static and dynamic process monitoring, quality analysis with advanced SPC feature and datalogging. More information can be found in the Technical Data Sheet of the AWS3 Active Welding System.