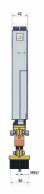

# **WEIGHT & DIMENSIONS**

| Dimensions (WxDxH) | actuator head only: 42 x 94 x 260 (mm) |
|--------------------|----------------------------------------|
| Weight (in kg)     | actuator head only: approx. 5 kg       |

# **DRAWINGS**