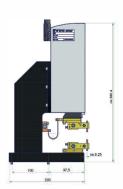

# **WEIGHT & DIMENSIONS**

| Dimensions (WxDxH) | actuator head only: 42 x 94 x 260 (mm) |
|--------------------|----------------------------------------|
| Weight (in kg)     | actuator head only: approx. 5 kg       |

# **DRAWINGS**