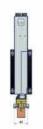

# **DRAWINGS**

# **WEIGHT & DIMENSIONS**

| Dimensions (WxDxH) | actuator head only: 42 x 94 x 260 (mm) |
|--------------------|----------------------------------------|
| Weight (in kg)     | actuator head only: approx. 5 kg       |