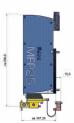

# **WEIGHT & DIMENSIONS**

| Dimensions (WxDxH) | actuator head only: 42 x 94 x 260 (mm) |
|--------------------|----------------------------------------|
| Weight (in kg)     | actuator head only: approx. 5 kg       |

# **DRAWINGS**