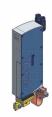

# MFP25 for AWS3 Motorised Weld Head

- Low force range with high precision and high speed
- Compact and robust design for optimal system integration
- Servo motor with linear drive
- Closed loop force control
- Linear drive system for fast and dynamic response
- Programmable electrode speed, force and position
- Robust design gives very low force oscillations
- Full AWS3 functionality for high end process control