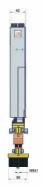

# **WEIGHT & DIMENSIONS**

| Dimensions (WxDxH) | actuator head only: 42 x 94 x 260 (mm) |
|--------------------|----------------------------------------|
| Weight (in kg)     | actuator head only: approx. 5 kg       |

# **DRAWINGS**