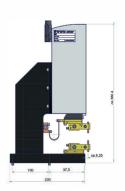

# **WEIGHT & DIMENSIONS**

| Dimensions (WxDxH) | actuator head only: 42 x 94 x 260 (mm) |
|--------------------|----------------------------------------|
| Weight (in kg)     | actuator head only: approx. 5 kg       |

# **DRAWINGS**