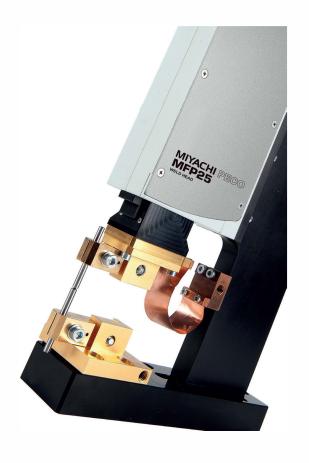

# MFP25 for AWS3 Motorised Weld Head

- Low force range with high precision and high speed
- Compact and robust design for optimal system integration
- Servo motor with linear drive
- Closed loop force control
- Linear drive system for fast and dynamic response
- Programmable electrode speed, force and position
- Robust design gives very low force oscillations
- Full AWS3 functionality for high end process control

### **CONFIGURATION OPTIONS**

The MFP25 is used with the AWS3 Active Welding System. The AWS3 integrates the process control of all mechanical and electrical parameters, static and dynamic process monitoring, quality analysis with advanced SPC feature and datalogging. More information can be found in the Technical Data Sheet of the AWS3 Active Welding System.