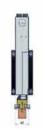

# **WEIGHT & DIMENSIONS**

| Dimensions (WxDxH) | actuator head only: 42 x 94 x 260 (mm) |
|--------------------|----------------------------------------|
| Weight (in kg)     | actuator head only: approx. 5 kg       |

# **DRAWINGS**