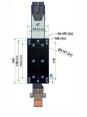

# **WEIGHT & DIMENSIONS**

| Dimensions (WxDxH) | actuator head only: 42 x 94 x 260 (mm) |
|--------------------|----------------------------------------|
| Weight (in kg)     | actuator head only: approx. 5 kg       |

# **DRAWINGS**