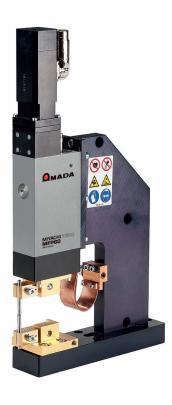

# MFP60 for AWS3 Motorised Weld Head

- · Compact design for optimal system integration
- · Servo motor driven for very short weld times
- · Direct drive system for fast response
- Programmable electrode speed, force and position
- Robust design gives very low force oscillations
- Full AWS3 functionality for high end process control

#### **CONFIGURATION OPTIONS**

The MFP60 is used with the AWS3 Active Welding System. The AWS3 integrates the process control of all mechanical and electrical parameters, static and dynamic process monitoring, quality analysis with advanced SPC feature and datalogging. More information can be found in the Technical Data Sheet of AWS3 Active Welding System.

## **TECHNICAL SPECIFICATIONS**

| Force range:                       | 20 to 60 N                                                  |
|------------------------------------|-------------------------------------------------------------|
| Force Resolution:                  | 1 N                                                         |
| Maximum electrode stroke:          | 30 mm                                                       |
| Position accuracy:                 | 1μ                                                          |
| Displacement measurement accuracy: | 0,25 µ                                                      |
| Maximum electrode velocity:        | 200 mm/sec                                                  |
| Operating temperature range        | 0-40 degrees                                                |
| Electrode dimension:               | 3 mm, 6 mm                                                  |
| Mounting possibilities:            | Stand or automation                                         |
| Water cooling:                     | optional                                                    |
| Control System:                    | AWS3                                                        |
| Programmable:                      | Home, up & search position, up speed, down and search speed |
| Power requirements                 | 230 VAC, 110 VAC optional                                   |