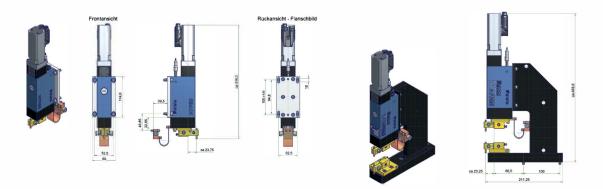

## **WEIGHT & DIMENSIONS**

| Dimensions (WxDxH) | actuator head only: 40 x 72 x 298 (mm) |
|--------------------|----------------------------------------|
| Weight (in kg)     | actuator head only: 3,5 kg             |

### DRAWINGS