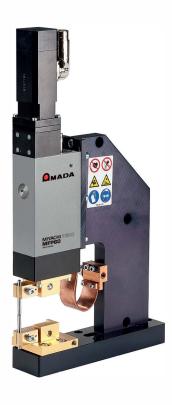

# MFP60 for AWS3 Motorised Weld Head

- · Compact design for optimal system integration
- · Servo motor driven for very short weld times
- · Direct drive system for fast response
- Programmable electrode speed, force and position
- Robust design gives very low force oscillations
- Full AWS3 functionality for high end process control

#### **CONFIGURATION OPTIONS**

The MFP60 is used with the AWS3 Active Welding System. The AWS3 integrates the process control of all mechanical and electrical parameters, static and dynamic process monitoring, quality analysis with advanced SPC feature and datalogging. More information can be found in the Technical Data Sheet of AWS3 Active Welding System.

## **TECHNICAL SPECIFICATIONS**

| Force range:                       | 20 to 60 N                                                  |
|------------------------------------|-------------------------------------------------------------|
| Force Resolution:                  | 1 N                                                         |
| Maximum electrode stroke:          | 30 mm                                                       |
| Position accuracy:                 | 1μ                                                          |
| Displacement measurement accuracy: | 0,25 µ                                                      |
| Maximum electrode velocity:        | 200 mm/sec                                                  |
| Operating temperature range        | 0-40 degrees                                                |
| Electrode dimension:               | 3 mm, 6 mm                                                  |
| Mounting possibilities:            | Stand or automation                                         |
| Water cooling:                     | optional                                                    |
| Control System:                    | AWS3                                                        |
| Programmable:                      | Home, up & search position, up speed, down and search speed |
| Power requirements                 | 230 VAC, 110 VAC optional                                   |

## **WEIGHT & DIMENSIONS**

| Dimensions (WxDxH) | actuator head only: 40 x 72 x 298 (mm) |
|--------------------|----------------------------------------|
| Weight (in kg)     | actuator head only: 3,5 kg             |