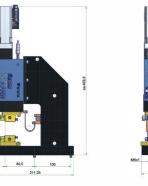

## **WEIGHT & DIMENSIONS**

| Dimensions (WxDxH) | actuator head only: 40 x 72 x 298 (mm) |
|--------------------|----------------------------------------|
| Weight (in kg)     | actuator head only: 3,5 kg             |

### DRAWINGS

ca.30