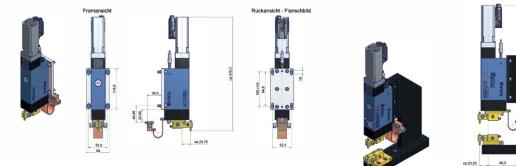

## **WEIGHT & DIMENSIONS**

| Dimensions (WxDxH) | actuator head only: 40 x 72 x 298 (mm) |
|--------------------|----------------------------------------|
| Weight (in kg)     | actuator head only: 3,5 kg             |

### DRAWINGS

ca.30