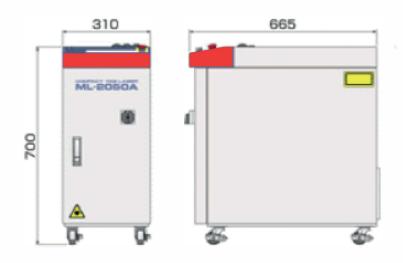

| 2.5 kW   | 4 kW     | 6 kW     |
| Power requirements    | Single-phase, 200 V /220 V /240 V to AC (+10%/-15%), 50/60 Hz |          |          |          |
| Breaker rated current | 15A                                                           |          |          |          |
| Cooler                | Forced air cooling                                            |          |          |          |
| Weight                | 70 kg                                                         |          |          |          |
| Safety class          | Class 4 laser, pilot laser: Class 1                           |          |          |          |
| Legal approval        | CE compliant                                                  |          |          |          |

## **DRAWINGS**