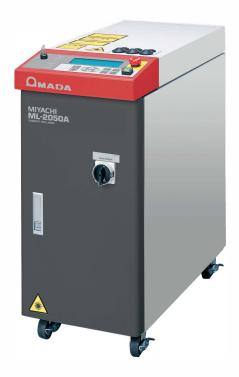

# ML-2052A, ML-2051A ML-2050A, ML-2150A YAG Laser Welder

- Plug and play lasers for fast system integration
- Compact design minimises space requirement
- · Real time power feedback for superior output control
- Time share configuration allows operation of several
- · Workstations for improved flexibility
- Bi-Frequency power supply for ease of use worldwide
- · Flexible pulse shaping helps achieve optimum welding
- profiles for more challenging materials
- Integrated beam splitter with multiple laser outputs
- for increased throughput

## **TECHNICAL SPECIFICATIONS**

| Model                 | ML-2052A                                                      | ML-2051A | ML-2050A | ML-2150A |
|-----------------------|---------------------------------------------------------------|----------|----------|----------|
| Max. rated output     | 0.2 W                                                         | 7 W      | 15 W     | 25 W     |
| Max. output energy    | 0.25 J/P                                                      | 7 J/P    | 15 J/P   | 25 J/P   |
| Max. peak power       | 1 kW                                                          | 2.5 kW   | 4 kW     | 6 kW     |
| Power requirements    | Single-phase, 200 V /220 V /240 V to AC (+10%/-15%), 50/60 Hz |          |          |          |
| Breaker rated current | 15A                                                           |          |          |          |
| Cooler                | Forced air cooling                                            |          |          |          |
| Weight                | 70 kg                                                         |          |          |          |
| Safety class          | Class 4 laser, pilot laser: Class 1                           |          |          |          |
| Legal approval        | CE compliant                                                  |          |          |          |